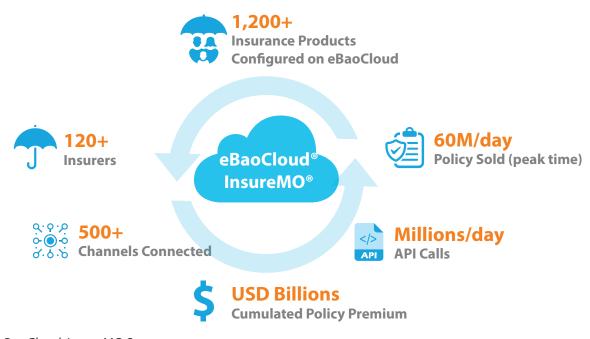

InsureMO as an Insurance industry middleware on cloud, is powering the eBao Cloud offerings above as well as numerous other applications. Below are the business data about InsureMO.

Figure 2. eBaoCloud InsureMO Status