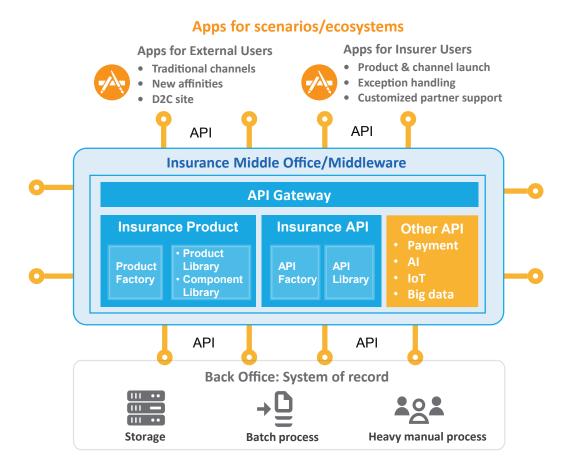

#### **Insurance PaaS**

**eBaoCloud**<sup>®</sup> **InsureMO**<sup>®</sup> is an insurance PaaS and is positioned as an Insurance Middle Office/Middleware to power numerous insurance applications and API platforms.

It is a development and connectivity platform for fast innovations by insurance carriers, channels, affinities, and InsurTechs. InsureMO's key components include product engines, microservices for policy, claims, payment and so on. InsureMO is primarily designed for Open API collaboration, managed via eBaoCloud Container (based on Docker and Kubernetes).

With InsureMO, you can insure more!

Figure 1. eBaoCloud InsureMO as Insurance Industry Middleware