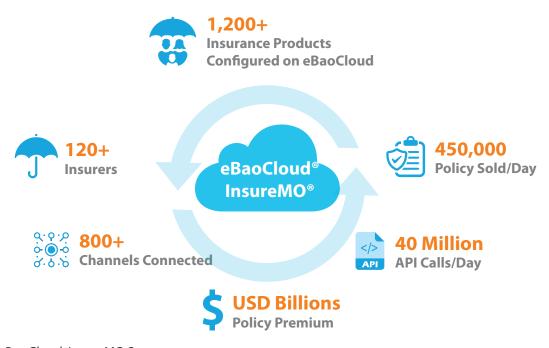

InsureMO as an Insurance industry middleware on cloud, is powering the eBao Cloud offerings above as well as numerous other applications. Below are the business data about InsureMO.

Figure 2. eBaoCloud InsureMO Status