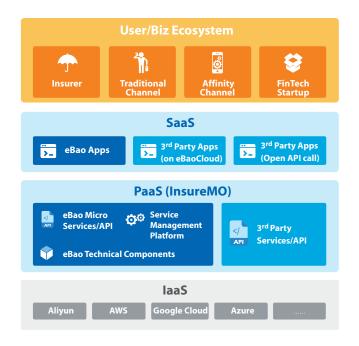

#### PaaS (Open API Platform)

**eBaoCloud**<sup>®</sup> **InsureMO**<sup>®</sup> is an Open API platform. It is an Insurance Middle Office, a Middleware for the Insurance Industry, enabling rapid development of innovative applications for insurance carriers, traditional sales and distribution channels, InsureTech and FinTech startups.

InsureMO's key components include product engines, microservices for policy, claims, payments and so on. InsureMO supports all mainstream insurance products from traditional life, general, and health insurance, to contextual or scenario based micro or even nano insurance products available for fast adjustment and bundling across all "boundaries" that used to be impossible to overcome. InsureMO is primarily designed for Open API collaboration, managed via eBaoCloud Container (based on Docker and Kubernetes).

With InsureMO, you can insure more!

Figure 1. eBaoCloud Globally

Figure 2. eBaoCloud InsureMO: An Open API Platform