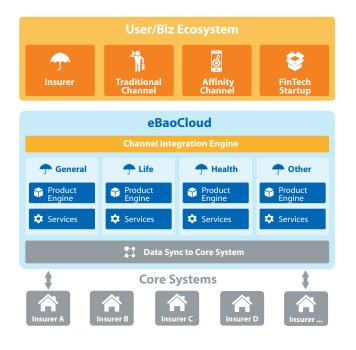

Figure 3. eBaoCloud : Business View

Figure 4. eBaoCloud: Technical View, API vs. APP