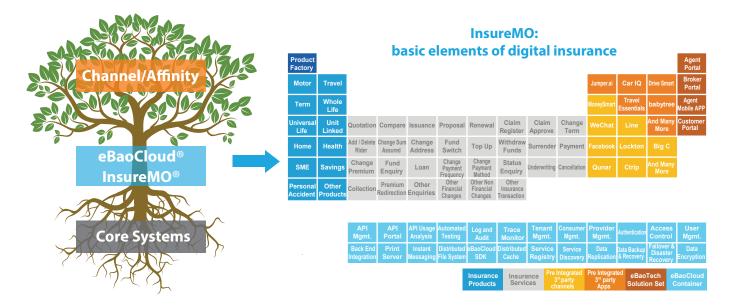

With InsureMO, you can insure more!

Figure 1. eBaoCloud Globally

Figure 2. eBaoCloud InsureMO: An Open API Platform